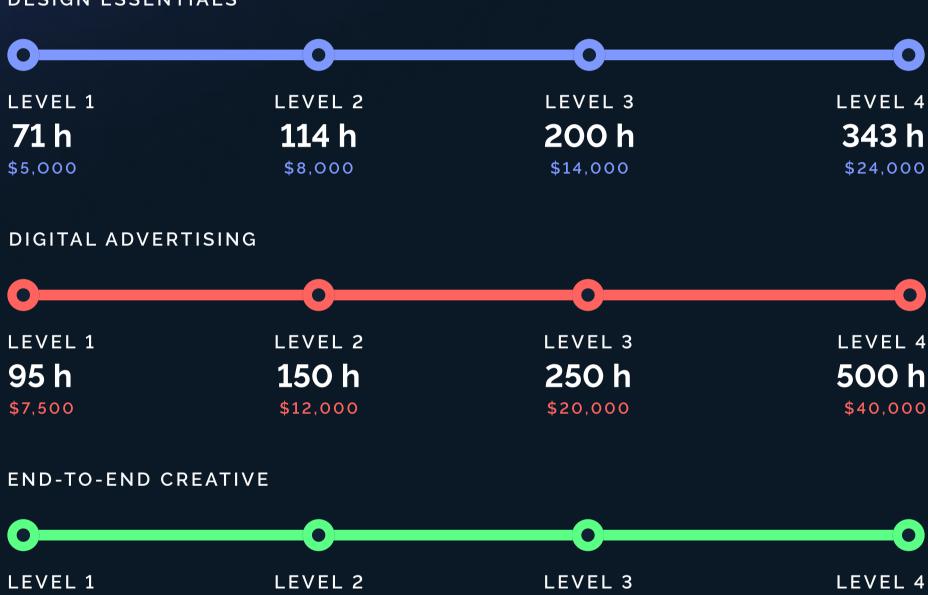

# Plans & levels comparison

### **DESIGN ESSENTIALS**

100 h

\$9,000

287 h

\$25,000

500 h

\$45,000